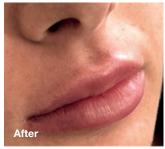

# RX.HA.16mg

first lines

## GIVE YOUR PATIENT A LIFT WITH RX.HA. HYALURONIC ACID

ORBITAL IMPROVEMENT RX.HA.16mg

LIPS DRAWING RX.HA.21mg

NASOLABIAL AREA CORRECTION RX.HA.25mg & 25mg+

FACIAL VOLUMES – CHIN AUGMENTATION RX.HA.25mg+

Innovative cross linked monophasic densified sodium hyaluronate