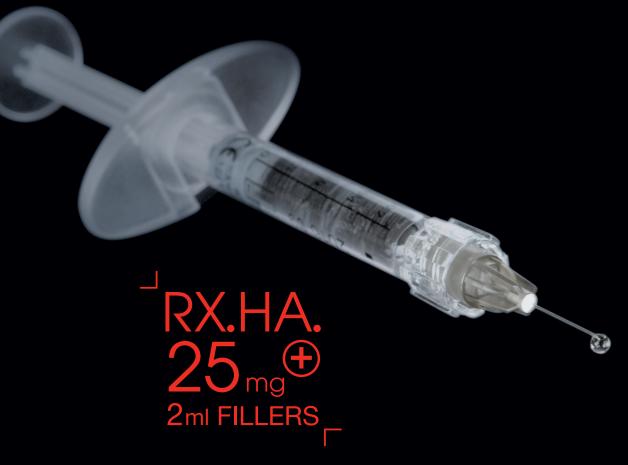

# RX.HA.25mg

ultra deep

# RX.HA.25mg<sup>®</sup> HYALURONIC ACID

intense volume