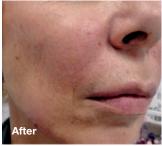

# RX.HA.25mg

ultra deep

## GIVE YOUR PATIENT A LIFT WITH RX.HA. HYALURONIC ACID

ORBITAL IMPROVEMENT RX.HA.16mg

LIPS DRAWING RX.HA.21mg

NASOLABIAL AREA CORRECTION RX.HA.25mg & 25mg+

FACIAL VOLUMES – CHIN AUGMENTATION RX.HA.25mg+

Innovative cross linked monophasic densified sodium hyaluronate