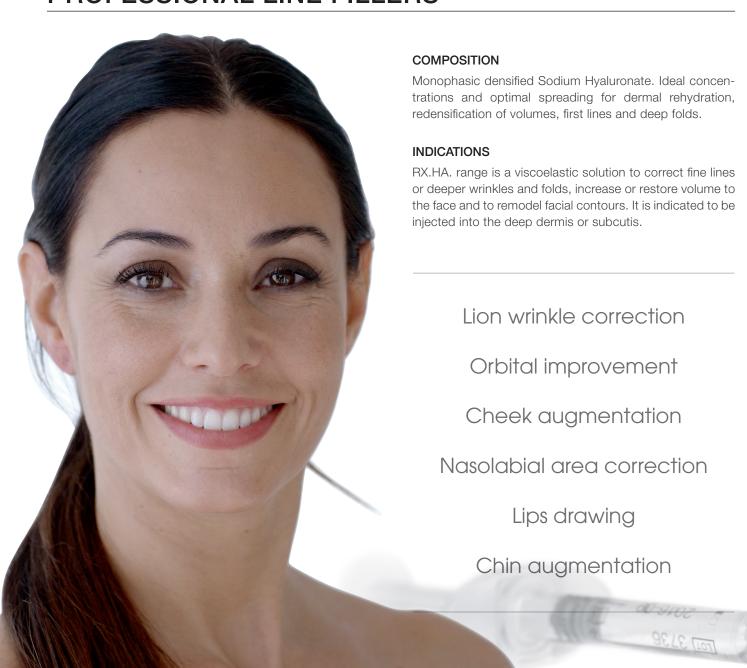

## GIVE YOUR PATIENT A LIFT WITH RX.HA. HYALURONIC ACID

ORBITAL IMPROVEMENT RX.HA.16mg

LIPS DRAWING RX.HA.21mg

NASOLABIAL AREA CORRECTION RX.HA.25mg & 25mg+

FACIAL VOLUMES – CHIN AUGMENTATION RX.HA.25mg+

Innovative cross linked monophasic densified sodium hyaluronate

# MONOPHASIC DENSIFIED HYALURONIC ACID

Thanks to a special process of cross-linking and purification, Be Ceuticals offers the best quality of Hyaluronic Acid gels for a unique integration into the skin and long lasting results up to 12 months.

### HYALURONIC ACID

|                               | Hyaluronic Acid concentration | Pack<br>size | Easyflow<br>system        | Recommended indications*                                                   |
|-------------------------------|-------------------------------|--------------|---------------------------|----------------------------------------------------------------------------|
| RX.HA.25mg <sup>®</sup>       | 24 mg +                       | 2 x 2 ml     |                           | Treatment of facial volumes,<br>intense skin depressions<br>and deep folds |
| RX.HA.25mg<br>HYALURONIC ACID | 24 mg                         | 2 x 1 ml     |                           | Treatment of deep skin depressions and cheek augmentations                 |
| RX.HA.21mg<br>HYALURONIC ACID | 20 mg                         | 2 x 1 ml     | All the range:<br>4 x 27G | Treatment of moderate skin depressions and lips drawing                    |
| RX.HA.16mg                    | 16 mg                         | 2 x 1 ml     |                           | Treatment of light skin depression and orbital area                        |
| RX.HA.12mg                    | 12 mg                         | 2 x 2 ml     |                           | Hydration and rejuvenation.<br>Non-crosslinked<br>Hyaluronic Acid          |