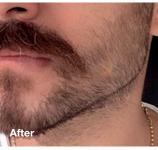

## GIVE YOUR PATIENT A LIFT WITH RX.HA. HYALURONIC ACID

ORBITAL IMPROVEMENT RX.HA.16mg

LIPS DRAWING RX.HA.21mg

NASOLABIAL AREA CORRECTION RX.HA.25mg & 25mg+

FACIAL VOLUMES – CHIN AUGMENTATION RX.HA.25mg+

Innovative cross linked monophasic densified sodium hyaluronate

# RX.HA.21mg

balance