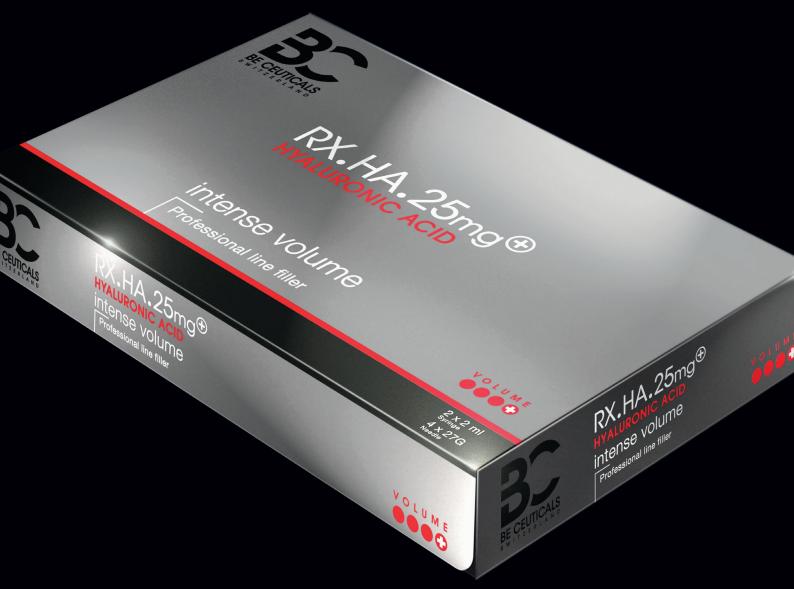

# RX.HA.25mg

ultra deep

# RX.HA.25mg<sup>®</sup> HYALURONIC ACID

intense volume